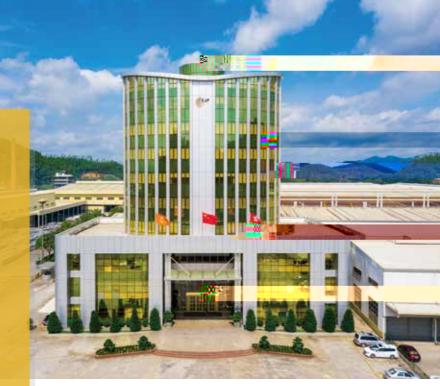

## Company Profile

Kam Kiu Aluminium Group (KAP), established in 1983, is an aluminium extrusion company on series 1-7 alloy, which employs over 2,300 people, possesses 30 direct extrusion presses, 4 indirect extrusion presses from 550UST to 6,180UST and 2 AirSlip casting systems. We have the compressive operation system including die design and manufacturing, billet casting, extrusion, surface treatment and precision machining. Our aluminium product covers high end electronics products, automotive, transportation, vessel, industrial applications, building and construction etc.